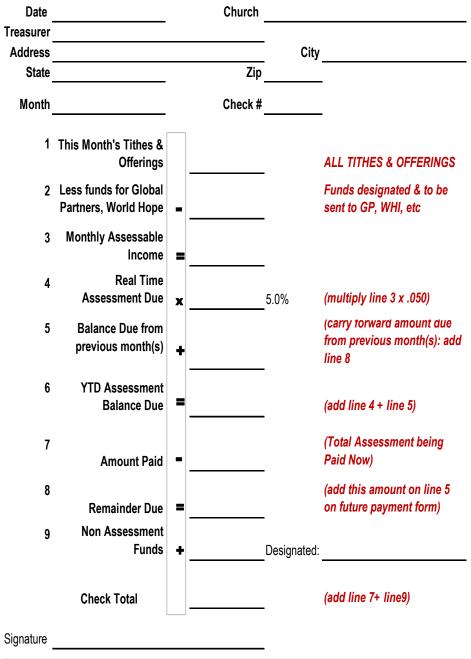

## Northwest District of Wesleyan Church Local Church Assessment Remittance Form

| Date      |                                               |   | Church  |             |                                                                    |
|-----------|-----------------------------------------------|---|---------|-------------|--------------------------------------------------------------------|
| Treasurer | _                                             |   |         |             |                                                                    |
| Address   |                                               |   |         | City        |                                                                    |
| State     |                                               |   | Zip     |             | -                                                                  |
| Month     |                                               |   | Check # |             |                                                                    |
| 1         | This Month's Tithes & Offerings               |   |         |             | ALL TITHES & OFFERINGS                                             |
| 2         | Less funds for Global<br>Partners, World Hope | - |         |             | Funds designated & to be sent to GP, WHI, etc                      |
| 3         | Monthly Assessable Income                     | = |         |             |                                                                    |
| 4         | Real Time<br>Assessment Due                   | x |         | 5.0%        | (multiply line 3 x .050)                                           |
| 5         | Balance Due from previous month(s)            | + |         |             | (carry torward amount due<br>from previous month(s): add<br>line 8 |
| 6         | YTD Assessment<br>Balance Due                 | = |         |             | (add line 4 + line 5)                                              |
| 7         | Amount Paid                                   | - |         |             | (Total Assessment being Paid Now)                                  |
| 8         | Remainder Due                                 | = |         |             | (add this amount on line 5 on future payment form)                 |
| 9         | Non Assessment<br>Funds                       | + |         | Designated: |                                                                    |
|           | Check Total                                   |   |         |             | (add line 7+ line9)                                                |
| Signature |                                               |   |         |             |                                                                    |
|           |                                               |   |         | -           |                                                                    |